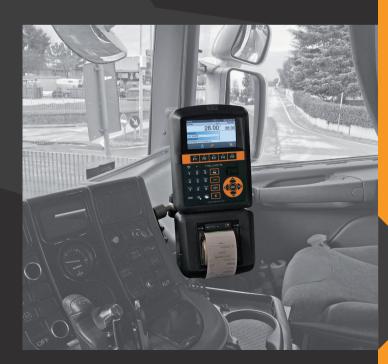

## WEIGHING AND LOADING DATA MANAGEMENT DEVICE INSTALLED ON BOARD

The Device is perfectly positioned in the cabin to give you the best view of its display and operability in choosing the data you want to enter before starting the load. Its swivel mount allows you to direct the Device as you wish.