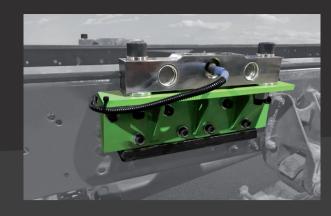

## LOAD CELL INSTALLED IN BETWEEN THE FRAME AND SUB-FRAME

The load cells are installed between the chassis of the truck and that of the equipment that mounts the truck, body, flatbed, compactor or any other. With special sturdy supports the load cells are exactly positioned at the same level to eliminate the torsions that would otherwise be created during loading.

Depending on the length and number of axles, an adequate number of load cells is installed to ensure safety and no torsions, distributed along the frame in equal quantities on the right and left side. The load cells have been designed to withstand a very high breaking load ensuring the robustness of their use. The degree of protection ensures operation at the most extreme temperatures and environmental conditions. The characteristics of its cable and its protection have been chosen for the work environment where substances derived from oil or salt will not damage them.