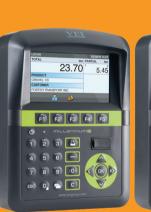

## WEIGHING AND LOADING DATA MANAGEMENT DEVICE INSTALLED ON BOARD

The Device is perfectly positioned in the cabin to give you the best view of its display and operability in choosing the data you want to enter before starting the load. Its swivel mount allows you to direct the Device as you wish.