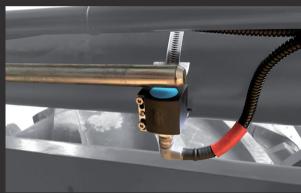

This sensor installed on the machine allows the display of the weight when the arm enters its intervention area during lifting.