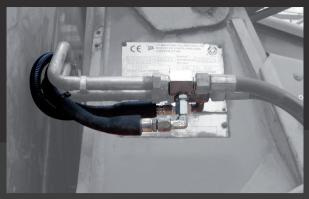

## LOAD SENSORS TO DETERMINE THE LIFTING PRESSURE

The load sensors are inserted, by means of special fittings, into the hydraulic pipes that carry the oil to the lifting cylinders in order to measure the pressures involved during the variation of loads and movement.