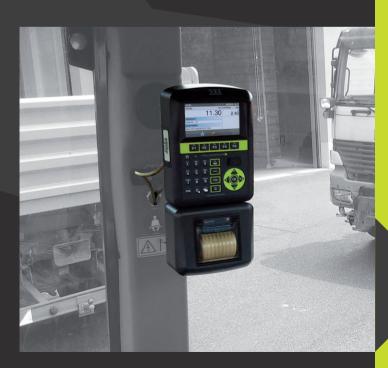

## WEIGHING AND LOADING DATA MANAGEMENT DEVICE INSTALLED ON BOARD

The Device is perfectly positioned in the cabin to give you the best view of its display and operability in choosing the data you want to enter before starting the load. Its swivel mount allows you to direct the Device as you wish.